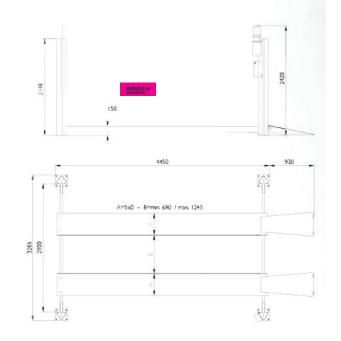

#### **TECHNICAL DATA**

| Load Capacity              | 4000 Kg                               |
|----------------------------|---------------------------------------|
| Platform length            | 4450 mm                               |
| Platform widths            | 560 mm                                |
| Width between columns      | 2,900 mm                              |
| Distance between platforms | (min-max)<br>690-1245 mm              |
| Minimum height             | 150 mm                                |
| Lifting height             | 1800 mm                               |
| Lifting time               | 45s                                   |
| Overall length             | 5380 mm                               |
| Overall width              | 3265 mm                               |
| Motor                      | 3 Phase 230/400 V<br>50/60 Hz. 2.2 KW |