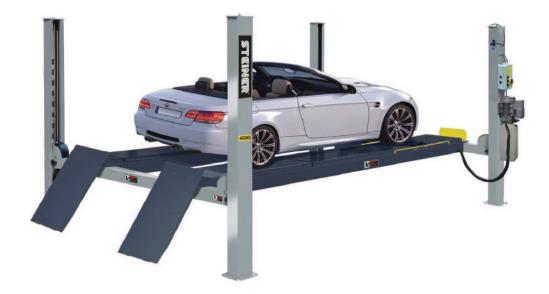

# **4t Four Post Hoist**

#### STEINER PROFESSIONAL SERIES

#### A vital part of any workshop, the Steiner Professional LT440APRO Four Post Hoist is designed with vast range of features.

- Innovative design of columns without longitudinal welds
- Electro-hydraulic lifting system operated over a special double piston cylinder
- Platform locking system operated automatically by electromagnets
- In addition to safety locking system, also incorporates a "slack cable" safety lock whereby the lock will activate in the event of a cable snap/breakage
- Hydraulic cylinder with control valve of lowering speed
- Safety valve against overpressure of the hydraulic system

- Motor equipped with thermal overload detector against overheating
- Pushbuttons at 24V, type "dead man", separated UP & DOWN buttons and ON/OFF switch lockable by a padlock
- Smooth platforms
- Upper height limit switch
- Automatic release of safety wedges by pushing DOWN button
- International patent on safety and lifting system
- No compressed air required to operate locks

#### **TECHNICAL DATA**

| Load Capacity              | 4000 Kg                               |
|----------------------------|---------------------------------------|
| Platform length            | 4450 mm                               |
| Platform widths            | 560 mm                                |
| Width between columns      | 2,900 mm                              |
| Distance between platforms | (min-max)<br>690-1245 mm              |
| Minimum height             | 150 mm                                |
| Lifting height             | 1800 mm                               |
| Lifting time               | 45s                                   |
| Overall length             | 5380 mm                               |
| Overall width              | 3265 mm                               |
| Motor                      | 3 Phase 230/400 V<br>50/60 Hz. 2.2 KW |